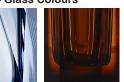

#### **Murano Glass Colours**

Petrol Blue

Forest Green & Petrol Blue & Clear

Tobacco & Clear

Cream

Silver

# All Clear

Brown

**Diamond Clear** 

One Size Only TL704-LA, Height: 50 cm (19.69") Diameter: 11 cm (4.33") 1 × 40w E27 Max Watt and Lamps: 40w x 1 Net Weight: 9 kg / 20 lb

Dimensions are measured from the base of the lamp to the middle of the bulb holder and are excluding shade Overall height with a 16" drum shade 68cm - 27" or with an 11" tall drum shade 78cm - 31" Shades are also available in Customer Own Material (COM)