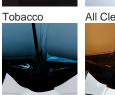

#### **Murano Glass Colours**

Petrol Blue

Forest Green & Petrol Blue & Clear

Tobacco & Clear

Cream

Silver

# All Clear

Brown

**Diamond Clear** 

One Size Only TL704-LA, Height: 50 cm (19.69") Diameter: 11 cm (4.33") 1 × 40w E27 Max Watt and Lamps: 40w x 1 Net Weight: 9 kg / 20 lb

Dimensions are measured from the base of the lamp to the middle of the bulb holder and are excluding shade Overall height with a 16" drum shade 68cm - 27" or with an 11" tall drum shade 78cm - 31" Shades are also available in Customer Own Material (COM)