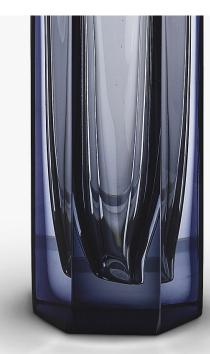

#### **TL704-LA**

**Collection Name BEVERLY HILLS COLLECTION** 

A stunning new table lamp, which is hand-made out of 4 layers of Murano Glass and then hand-polished for up to 12 hours to create the perfect faceted octagonal diamond column. Elegant, edgy and timelessly beautiful.

#### **Murano Glass Colours**

Petrol Blue

Forest Green & Petrol Blue & Clear

Tobacco & Clear

Cream

Silver

# All Clear

Brown

**Diamond Clear** 

One Size Only TL704-LA, Height: 50 cm (19.69") Diameter: 11 cm (4.33") 1 × 40w E27 Max Watt and Lamps: 40w x 1 Net Weight: 9 kg / 20 lb

Dimensions are measured from the base of the lamp to the middle of the bulb holder and are excluding shade Overall height with a 16" drum shade 68cm - 27" or with an 11" tall drum shade 78cm - 31" Shades are also available in Customer Own Material (COM)