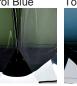

#### **Murano Glass Colours**

Petrol Blue

Forest Green & Petrol Blue & Clear

Tobacco & Clear

Cream

Silver