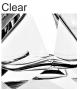

# All Clear

Brown

**Diamond Clear** 

One Size Only TL704-LA, Height: 50 cm (19.69") Diameter: 11 cm (4.33") 1 × 40w E27 Max Watt and Lamps: 40w x 1 Net Weight: 9 kg / 20 lb

Dimensions are measured from the base of the lamp to the middle of the bulb holder and are excluding shade Overall height with a 16" drum shade 68cm - 27" or with an 11" tall drum shade 78cm - 31" Shades are also available in Customer Own Material (COM)