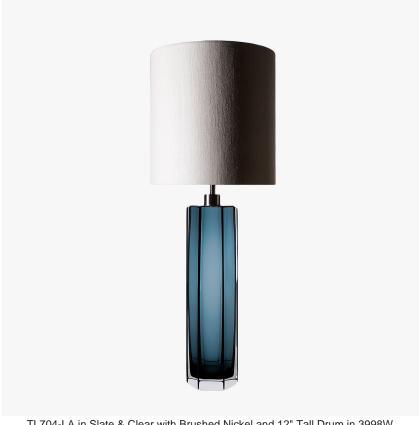

## TL704-LAE

Collection Name **BEVERLY HILLS COLLECTION** 

A stunning new table lamp, which is hand-made out of 4 layers of Murano Glass and then hand-polished for up to 12 hours to create the perfect faceted octagonal diamond column. This new small size joins our elegant larger diamond column lamp and is the perfect addition to our sought-after Beverly Hills collection. These striking table lamps are also now available in a brand new two tone colourway with a solid colour encased in clear glass to add a contrasting look to these popular designs. Elegant, edgy and timelessly beautiful.

#### Compatible with

Express

Yacht Club

TL704-LA in Slate & Clear with Brushed Nickel and 12" Tall Drum in 3998W