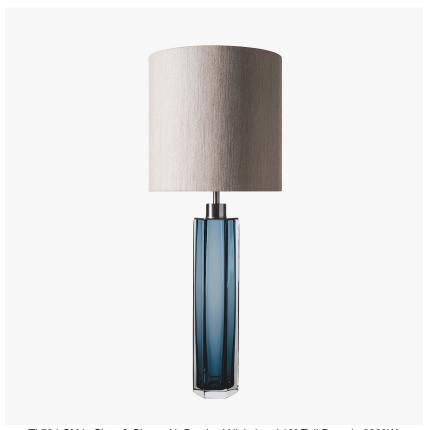

# **Diamond Column Small Lamp**

## TL704-SME

Collection Name **BEVERLY HILLS COLLECTION** 

A stunning new table lamp, which is hand-made out of 4 layers of Murano Glass and then hand-polished for up to 12 hours to create the perfect faceted octagonal diamond column. This new small size joins our elegant larger diamond column lamp and is the perfect addition to our sought-after Beverly Hills collection. These striking table lamps are also now available in a brand new two tone colourway with a solid colour encased in clear glass to add a contrasting look to these popular designs. Elegant, edgy and timelessly beautiful.

#### Compatible with

Express

Yacht Club

TL704-SM in Slate & Clear with Brushed Nickel and 10" Tall Drum in 3998W