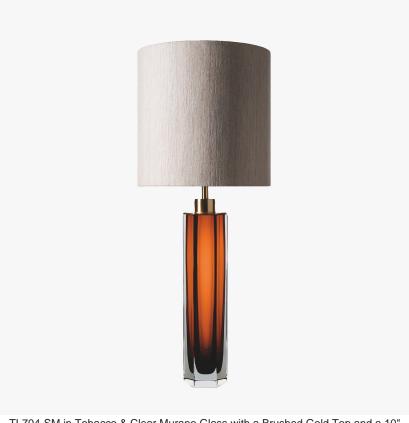

## TL704-SME

Collection Name **BEVERLY HILLS COLLECTION** 

A stunning new table lamp, which is hand-made out of 4 layers of Murano Glass and then hand-polished for up to 12 hours to create the perfect faceted octagonal diamond column. This new small size joins our elegant larger diamond column lamp and is the perfect addition to our sought-after Beverly Hills collection. These striking table lamps are also now available in a brand new two tone colourway with a solid colour encased in clear glass to add a contrasting look to these popular designs. Elegant, edgy and timelessly beautiful.

#### Compatible with

Express

Yacht Club

TL704-SM in Tobacco & Clear Murano Glass with a Brushed Gold Top and a 10" Tall Drum Shade in 3998W White