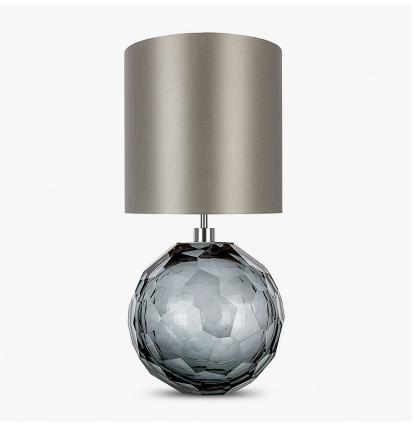

# **Diamond Round Large**

### **TL710-LA**

Collection Name **BEVERLY HILLS COLLECTION** 

A stunning new table lamp, which is hand-made out of layer upon layer of Murano Glass and handpolished for up to 12 hours to creat the perfect faceted ball shape. Elegant and timelessly beautiful.

#### Compatible with

Yacht Club

TL710-LA in Petrol Blue & Clear with Brushed Nickel with a 12" Tall Drum Shade in 1806W/ 44 Silver

#### **Available Sizes**

**Size Two** TL710-LA, Height: 36 cm (14.17") Diameter: 28.5 cm (11.22")

1 x 40w E27 Max Watt and Lamps: 40w x 1

Dimensions are measured from the base of the lamp to the middle of the bulb holder and are excluding shade

Overall height with a 12" Tall Drum shade 63.8cm - 25.1"

Shades are also available in Customer Own Material (COM)

\*Please note, due to our Diamond table lamps being individually hand made and each one being unique, there may be slight variations in colour\*