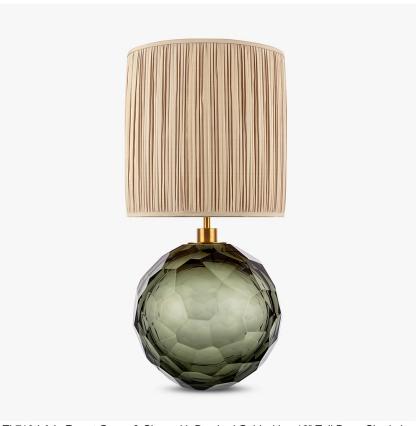

## **Diamond Round Large**

### **TL710-LA**

Collection Name **BEVERLY HILLS COLLECTION** 

A stunning new table lamp, which is hand-made out of layer upon layer of Murano Glass and handpolished for up to 12 hours to creat the perfect faceted ball shape. Elegant and timelessly beautiful

#### Compatible with

Yacht Club

TL710-LA in Forest Green & Clear with Brushed Gold with a 12" Tall Drum Shade in Pleated James Hare 38000/103

#### **Available Sizes**

**Size Two** TL710-LA, Height: 36 cm (14.17") Diameter: 28.5 cm (11.22")

1 x 40w E27 Max Watt and Lamps: 40w x 1

Dimensions are measured from the base of the lamp to the middle of the bulb holder and are excluding shade