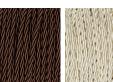

# **BELLA FIGURA**

## **Diamond Round Large**

### **TL710-LA**

Collection Name **BEVERLY HILLS COLLECTION** 

A stunning new table lamp, which is hand-made out of layer upon layer of Murano Glass and handpolished for up to 12 hours to creat the perfect faceted ball shape. Elegant and timelessly beautiful

#### Compatible with



Yacht Club



TL710-LA in Forest Green & Clear with Brushed Gold with a 12" Tall Drum Shade in Pleated James Hare 38000/103

#### **Available Finishes**

#### **Metal Finishes**



Brushed Gold



**Brushed Nickel** 

#### **Murano Glass Colours**



Round Clear



Round Petrol



Blue & Clear



Round Forest Green & Clear

#### Silk Flex Choice



Brown



Cream



Silver



Round Tobacco & Clear

#### **Available Sizes**

**Size Two** TL710-LA, Height: 36 cm (14.17") Diameter: 28.5 cm (11.22")

1 x 40w E27 Max Watt and Lamps: 40w x 1

Dimensions are measured from the base of the lamp to the middle of the bulb holder and are excluding shade

Overall height with a 12" Tall Drum shade 63.8cm - 25.1"

Shades are also available in Customer Own Material (COM)

\*Please note, due to our Diamond table lamps being individually hand made and each one being unique, there may be slight variations in colour\*

All our Diamond lamps are top wired (French Wired)