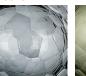

### **TL710-LA**

Collection Name **BEVERLY HILLS COLLECTION** 

A stunning new table lamp, which is hand-made out of layer upon layer of Murano Glass and handpolished for up to 12 hours to create the perfect faceted ball shape. Elegant and timelessly beautiful.

#### **Metal Finishes**

Brushed Gold

**Brushed Nickel** 

Round Clear

Round Petrol Blue & Clear

Round Forest Green & Clear