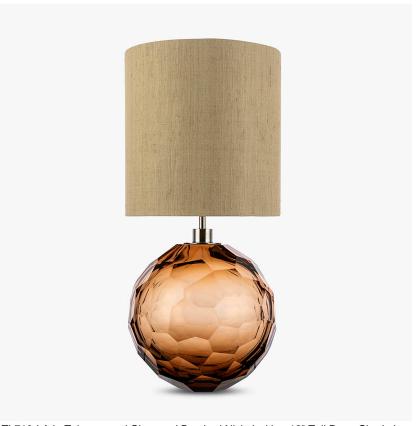

### **TL710-LA**

Collection Name **BEVERLY HILLS COLLECTION** 

A stunning new table lamp, which is hand-made out of layer upon layer of Murano Glass and handpolished for up to 12 hours to create the perfect faceted ball shape. Elegant and timelessly beautiful.

#### Compatible with

Yacht Club

TL710-LA in Tobacco and Clear and Brushed Nickel with a 12" Tall Drum Shade in 3998

#### **Available Sizes**

**Size Two** TL710-LA, Height: 42 cm (16.54") Diameter: 28.5 cm (11.22")

1 x 40w E27 Max Watt and Lamps: 40w x 1

Dimensions are measured from the base of the lamp to the middle of the bulb holder and are excluding shade

Overall height with a 12" Tall Drum shade 63.8cm - 25.1"

Shades are also available in Customer Own Material (COM)

\*Please note, due to our Diamond table lamps being individually hand made and each one being unique, there may be slight variations in colour\*