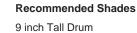

#### Compatible with

TL710-SM in Brushed Gold and Clear Glass with 9" Tall Drum Shade in Pleated JH3800/01 lvory

Overall height with a 9" Tall Drum shade 46.6cm - 18.3"

Shades are also available in Customer Own Material (COM)

\*Please note, due to our Diamond table lamps being individually hand made and each one being unique, there may be slight variations in colour\*