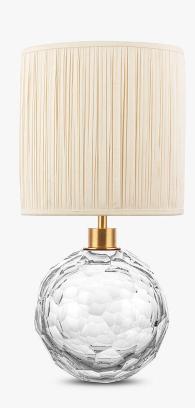

### **TL710-SM**

Collection Name **BEVERLY HILLS COLLECTION** 

A stunning new table lamp, which is hand-made out of layer upon layer of Murano Glass and handpolished for up to 12 hours to creat the perfect faceted ball shape. Elegant and timelessly beautiful.

#### Compatible with

TL710-SM in Brushed Gold and Clear Glass with 9" Tall Drum Shade in Pleated JH3800/01 lvory

One size only TL710-SM, Height: 27.5 cm (10.83") Diameter: 19 cm (7.48") 1 × 40w E27 Max Watt and Lamps: 40w x 1

Dimensions are measured from the base of the lamp to the middle of the bulb holder and are excluding shade

Overall height with a 9" Tall Drum shade 46.6cm - 18.3"

Shades are also available in Customer Own Material (COM)

\*Please note, due to our Diamond table lamps being individually hand made and each one being unique, there may be slight variations in colour\*