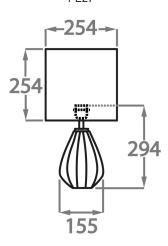

Max Watt and Lamps: 40W x 1

Size One TL711-SM, Height: 29.4 cm (11.57") Diameter: 15.5 cm (6.1") 1 E27

Dimensions are measured from the base of the lamp to the middle of the bulb holder and are excluding shade

TL711-SM: Overall height with an 8" tall drum shade 44cm - 17"

TL711-LA: Overall height with a 12" tall drum shade 75cm - 30"

Shades are also available in Customer Own Material (COM)

\*Please note, due to our Diamond table lamps being individually hand made and each one being unique, there may be slight variations in colour\*