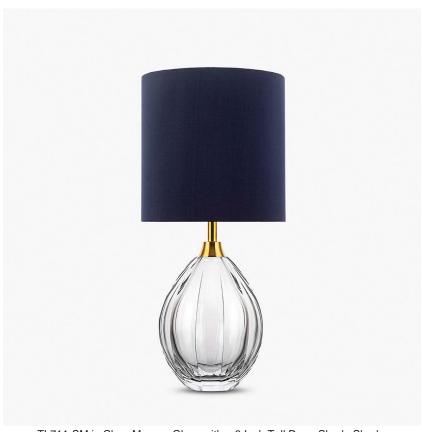

# **Diamond Teardrop Lamp Small**

## **TL711-SM**

Collection Name **BEVERLY HILLS COLLECTION** 

Introducing the new Diamond Teardrop range; unrivalled Italian glass work from our trusted makers in Murano; the design of these lamps carry the finesse, craftsmanship and weight you expect from our faceted Diamond range but with sweeping curves and softer facets. Available in our core standout colour ways from the Beverley Hills collection and various silhouettes and sizes to suit

## Compatible with

Yacht Club

TL711-SM in Clear Murano Glass with a 8 Inch Tall Drum Shade Shade

Diamond Clear

TL711-SM: Overall height with an 8" tall drum shade 44cm - 17"

TL711-LA: Overall height with a 12" tall drum shade 75cm - 30"

Shades are also available in Customer Own Material (COM)

\*Please note, due to our Diamond table lamps being individually hand made and each one being unique, there may be slight variations in colour\*