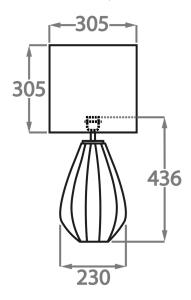

# Silk Flex Choice

Black

k Brown

Cream

Silver

Size Two

TL711-LA,

Height: 43.6 cm (17.17") Diameter: 23 cm (9.06") 1 x 40W E27

Max Watt and Lamps: 40W x 1

Size One TL711-SM, Height: 29.4 cm (11.57") Diameter: 15.5 cm (6.1") 1 E27

Dimensions are measured from the base of the lamp to the middle of the bulb holder and are excluding shade

TL711-SM: Overall height with an 8" tall drum shade 44cm - 17"

TL711-LA: Overall height with a 12" tall drum shade 75cm - 30"

Shades are also available in Customer Own Material (COM)

\*Please note, due to our Diamond table lamps being individually hand made and each one being unique, there may be slight variations in colour\*