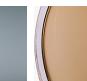

Solitaire Petrol Solitaire Blue & Clear Tobacco & Clear

Black

Silk Flex Choice

Brown

Dimensions are measured from the base of the lamp to the middle of the bulb holder and are excluding shade.

Shades are also available in Customer Own Material (COM)