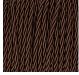

Solitaire Petrol Solitaire Blue & Clear Tobacco & Clear

Black

Silk Flex Choice

Brown

Dimensions are measured from the base of the lamp to the middle of the bulb holder and are excluding shade.

Shades are also available in Customer Own Material (COM)