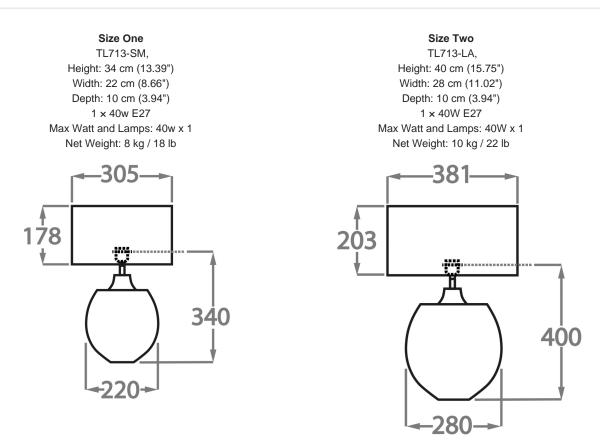

Solitaire Petrol Solitaire Blue & Clear Tobacco & Clear

Black

Silk Flex Choice

Brown

Dimensions are measured from the base of the lamp to the middle of the bulb holder and are excluding shade.

Shades are also available in Customer Own Material (COM)