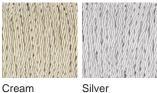

Solitaire Petrol Solitaire Blue & Clear Tobacco & Clear

Black

Silk Flex Choice

Brown

Dimensions are measured from the base of the lamp to the middle of the bulb holder and are excluding shade.

Shades are also available in Customer Own Material (COM)