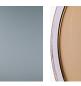

#### **Metal Finishes**

Polished Gold Polished Nickel

Solitaire

Clear

Amethyst &

Murano Glass Colours

Solitaire Clear

Green & Clear

Solitaire Petrol Solitaire Blue & Clear Tobacco & Clear

Black

Silk Flex Choice

Brown

Dimensions are measured from the base of the lamp to the middle of the bulb holder and are excluding shade.

Shades are also available in Customer Own Material (COM)