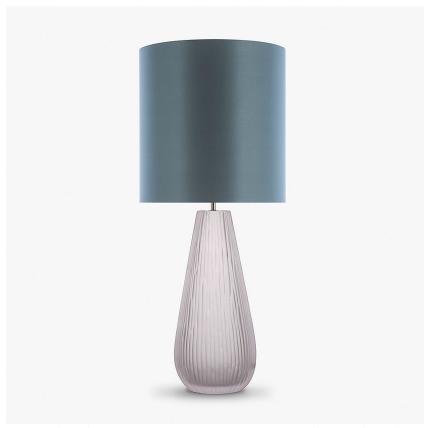

# **Tupelo Lamp**

#### **HALCYON COLLECTION**

The Tupelo tree towers above all, an ancient sentinel keeping its silent vigil at the waters edge and proudly displaying its cragged and banded bark. Our Tupelo table lamp is garbed in a coat of chiselled groves which echo the bark of these monumental trees. IMPORTANT NOTE - Clear glass finish is currently only available in singles.

# Compatible with

Yacht Club

TL237 in Clear Glass and Brushed Nickel with a 12" Tall Drum Shade in Crepe Satin 1806W-0312 Mist