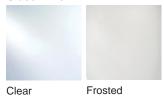

# **BELLA FIGURA**

# **Venus Lamp**

#### TL814

Collection Name **VEGA COLLECTION** 

Goddess of love and beauty, Venus encompasses femininity and will bring a graceful presence to your interior setting. This refined sculpture is honed from solid Italian glass and embellished with brass fixings. We offer Venus in clear glass for a gentler aura or a satin finish which echoes the glowing presence of her namesake planet, the brightest object in our night sky beyond the Moon, a true object of desire.



TL814 in Clear Glass and Polished Brass with 9" Tall Drum Shade in James Hare Shagreen Coral 31537-24

### **Available Finishes**

#### **Glass Finish**



# Silk Flex

Silver





### **Neck and Bulb Holder**



Polished Brass Polished Nickel

# Recommended Shade(s) (OPTIONAL)

9" Tall Drum

## **Available Sizes**

Size One

TL814, Height: 28.5 cm (11.22")

Width: 13 cm (5.12")
Depth: 8.5 cm (3.35")
Bulbs: 1 × 40W E27
Cable Exit: Top

Dimensions are measured from the base of the lamp to the middle of the bulb holder and are excluding shade.