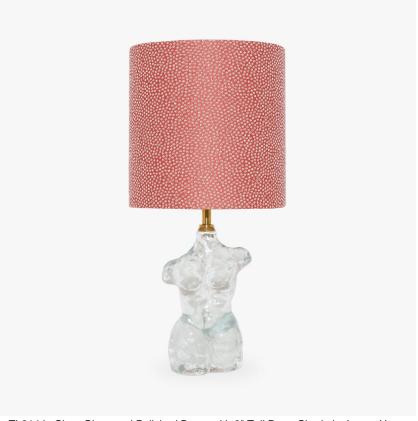

# **Venus Lamp**

#### TL814

Collection Name **VEGA COLLECTION** 

Goddess of love and beauty, Venus encompasses femininity and will bring a graceful presence to your interior setting. This refined sculpture is honed from solid Italian glass and embellished with brass fixings. We offer Venus in clear glass for a gentler aura or a satin finish which echoes the glowing presence of her namesake planet, the brightest object in our night sky beyond the Moon, a true object of desire.

TL814 in Clear Glass and Polished Brass with 9" Tall Drum Shade in James Hare Shagreen Coral 31537-24