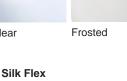

# **BELLA FIGURA**

# **Venus Lamp**

# **TL814E**

**Collection Name VEGA COLLECTION** 

Goddess of love and beauty, Venus encompasses femininity and will bring a graceful presence to your interior setting. This refined sculpture is honed from solid Italian glass and embellished with brass fixings. We offer Venus in clear glass for a gentler aura or a satin finish which echoes the glowing presence of her namesake planet, the brightest object in our night sky beyond the Moon, a true object of desire.

## Compatible with





TL814 in Frosted Glass and Polished Brass with 9" Tall Drum Shade in Bennett's 1806/306

# **Available Finishes**

### **Glass Finish**

Clear

Silver





#### Neck and Bulb Holder



Polished Brass Polished Nickel

Recommended Shade(s) (OPTIONAL) 9" Tall Drum



Dimensions are measured from the base of the lamp to the middle of the bulb holder and are excluding shade. The overall height including the recommended 9" tall drum shade is 47.5cm - 18.7"

www.bella-figura.com