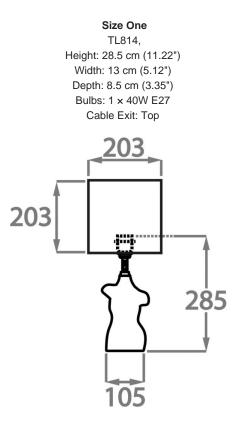

#### Neck and Bulb Holder

Polished Brass Polished Nickel

Recommended Shade(s) (OPTIONAL) 9" Tall Drum

Dimensions are measured from the base of the lamp to the middle of the bulb holder and are excluding shade. The overall height including the recommended 9" tall drum shade is 47.5cm - 18.7"