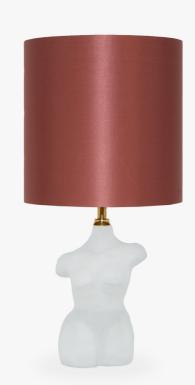

# **Venus Lamp**

# **TL814E**

**Collection Name VEGA COLLECTION** 

Goddess of love and beauty, Venus encompasses femininity and will bring a graceful presence to your interior setting. This refined sculpture is honed from solid Italian glass and embellished with brass fixings. We offer Venus in clear glass for a gentler aura or a satin finish which echoes the glowing presence of her namesake planet, the brightest object in our night sky beyond the Moon, a true object of desire.

## Compatible with

TL814 in Frosted Glass and Polished Brass with 9" Tall Drum Shade in Bennett's 1806/306

#### Neck and Bulb Holder

Polished Brass Polished Nickel

Recommended Shade(s) (OPTIONAL) 9" Tall Drum

Dimensions are measured from the base of the lamp to the middle of the bulb holder and are excluding shade. The overall height including the recommended 9" tall drum shade is 47.5cm - 18.7"