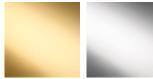

#### Neck and Bulb Holder

Polished Brass Polished Nickel

Recommended Shade(s) (OPTIONAL) 9" Tall Drum

Dimensions are measured from the base of the lamp to the middle of the bulb holder and are excluding shade. The overall height including the recommended 9" tall drum shade is 47.5cm - 18.7"