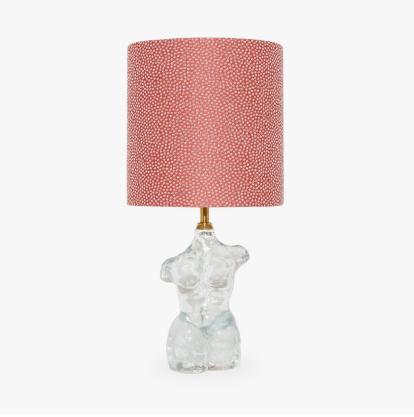

## **Venus Table Lamp**

### TL814

Collection Name
VEGA COLLECTION

Goddess of love and beauty, Venus encompasses femininity and will bring a graceful presence to your interior setting. This refined sculpture is honed from solid Italian glass and embellished with brass fixings. We offer Venus in clear glass for a gentler aura or a satin finish which echoes the glowing presence of her namesake planet, the brightest object in our night sky beyond the Moon, a true object of desire.

TL814 in Clear Glass and Polished Brass with 9" Tall Drum Shade in James Hare Shagreen Coral 31537-24

### Size One

TL814,

Height: 28.5 cm (11.22") Width: 13 cm (5.12") Depth: 8.5 cm (3.35") 1 x 40W E27

Max Watt and Lamps: 40W x 1

Dimensions are measured from the base of the lamp to the middle of the bulb holder and are excluding shade. The overall height including the recommended 9" tall drum shade is 47.5cm - 18.7"