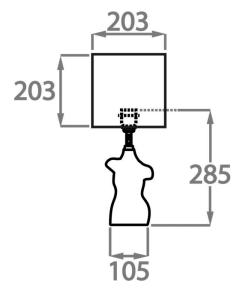

### Size One

TL814,

Height: 28.5 cm (11.22") Width: 13 cm (5.12") Depth: 8.5 cm (3.35") 1 x 40W E27

Max Watt and Lamps: 40W x 1

Dimensions are measured from the base of the lamp to the middle of the bulb holder and are excluding shade. The overall height including the recommended 9" tall drum shade is 47.5cm - 18.7"