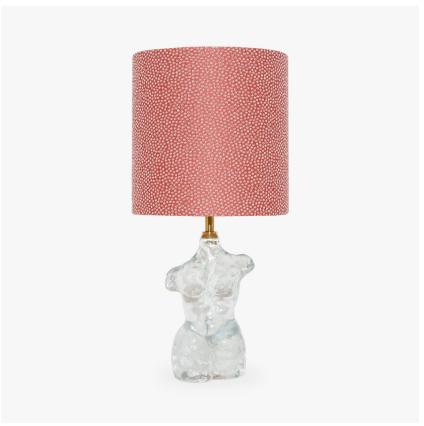

## **Venus Lamp**

#### **TL814E**

Collection Name
VEGA COLLECTION

Goddess of love and beauty, Venus encompasses femininity and will bring a graceful presence to your interior setting. This refined sculpture is honed from solid Italian glass and embellished with brass fixings. We offer Venus in clear glass for a gentler aura or a satin finish which echoes the glowing presence of her namesake planet, the brightest object in our night sky beyond the Moon, a true object of desire.

#### Compatible with

Express

TL814 in Clear Glass and Polished Brass with 9" Tall Drum Shade in James Hare Shagreen Coral 31537-24

#### Size One

TL814,

Height: 28.5 cm (11.22") Width: 13 cm (5.12") Depth: 8.5 cm (3.35") Bulbs: 1 x 40W E27 Cable Exit: Top

Dimensions are measured from the base of the lamp to the middle of the bulb holder and are excluding shade. The overall height including the recommended 9" tall drum shade is 47.5cm - 18.7"