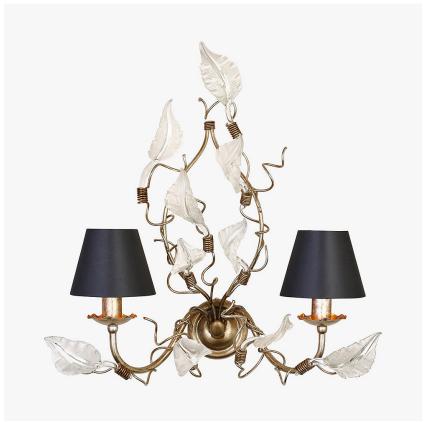

#### FLORENTINE COLLECTION

A very elegant and imposing wall light with a metal frame which is beautifully decorated with contemporary hand-made Murano glass leaves in a choice of colours.

WL67-2 in Antique Silver and Satin White Murano Glass with 5 Inch Empire Shades with Drop Gimble at 1

WL67-2,

Height: 50 cm (19.69") Width: 46 cm (18.11") Depth: 23 cm (9.06")

Bulbs: 2 x 25w E14 Golf Ball Bulbs/Lamps only Net Weight: 3 kg / 7 lb

Three Light

WL67-3,

Height: 56 cm (22.05")
Width: 50 cm (19.69")
Depth: 26 cm (10.24")
Bulbs: 3 x 25w E14 Golf Ball
Bulbs/Lamps only