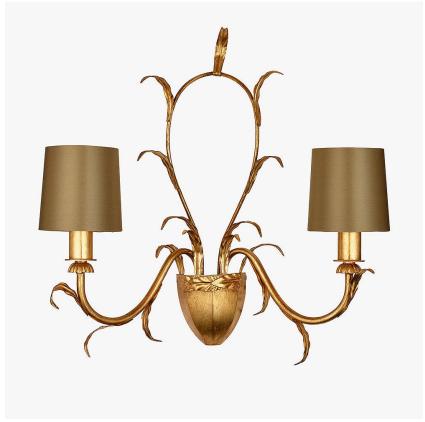

# **Volterra Wall Light**

## **WL83**

Collection Name
FLORENTINE COLLECTION

A very elegant and feminine wall light.

WL83 in Antique Gold Leaf with 4 Inch Melton Shades in 1806W/ 326 Nutmeg

#### **Available Sizes**

**2 Light** WL83-2,

Height: 48 cm (18.9")
Diameter: 40 cm (15.75")
Bulbs: 2 x 25w E14
Net Weight: 1 kg / 2 lb

All our wall lights are suitable for bathrooms if positioned in Zone 3. Please refer to the IP Rating Guide in the Bathroom Section on our website