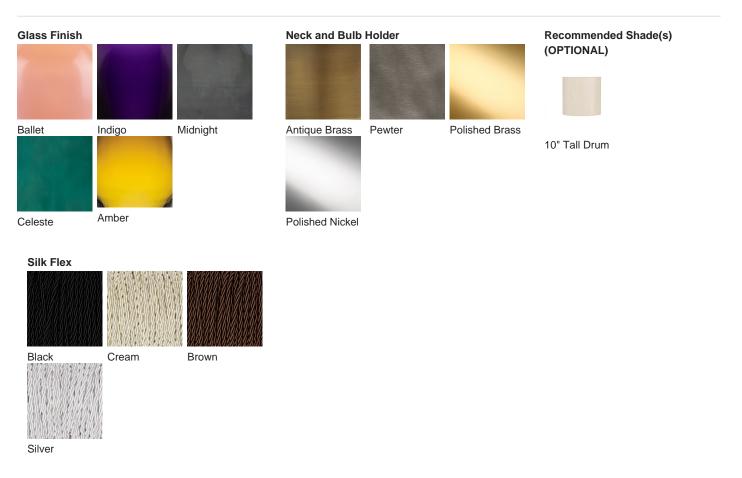

## Available Finishes

Size One TL816, Height: 34.5 cm (13.58") Diameter: 12 cm (4.72") Bulbs: 1 × 40W E26 Cable Exit: Top

Dimensions are measured from the base of the lamp to the middle of the bulb holder and are excluding shade. Overall height with recommended 10" tall drum shade is 56.9cm - 22.4"

## TL816

Collection Name VEGA COLLECTION

Each Vortex table lamp is a unique art form. No two pieces are exactly the same, owing its sculptural form to a completely handmade, mould-free creation which allows for the unconstrained formation of each lamp's graceful twists and folds. We find ourselves entranced by the frozen fluidity of the Vortex glass, which evokes contemplation with its extraordinary beauty. IMPORTANT NOTE - Amber and Midnight glass finishes are currently only available as singles.