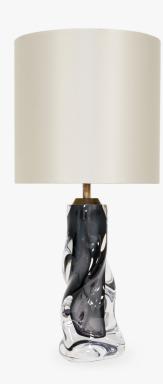

## TL816

Collection Name VEGA COLLECTION

Each Vortex table lamp is a unique art form. No two pieces are exactly the same, owing its sculptural form to a completely handmade, mould-free creation which allows for the unconstrained formation of each lamp's graceful twists and folds. We find ourselves entranced by the frozen fluidity of the Vortex glass, which evokes contemplation with its extraordinary beauty. IMPORTANT NOTE - Amber and Midnight glass finishes are currently only available as singles.

TL816 in Midnight and Polished Brass with 10" Tall Drum Shade in Bennett's 1806W-4501

## Available Finishes

Size One TL816, Height: 34.5 cm (13.58") Diameter: 12 cm (4.72") Bulbs: 1 × 40W E26 Cable Exit: Top

Dimensions are measured from the base of the lamp to the middle of the bulb holder and are excluding shade. Overall height with recommended 10" tall drum shade is 56.9cm - 22.4"