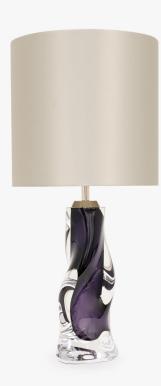

## TL816

Collection Name VEGA COLLECTION

Each Vortex table lamp is a unique art form. No two pieces are exactly the same, owing its sculptural form to a completely handmade, mould-free creation which allows for the unconstrained formation of each lamp's graceful twists and folds. We find ourselves entranced by the frozen fluidity of the Vortex glass, which evokes contemplation with its extraordinary beauty. IMPORTANT NOTE - Amber and Midnight glass finishes are currently only available as singles.

TL816 in Indigo & Polished Nickel

## **Available Finishes**

Silver

Size One TL816, Height: 34.5 cm (13.58") Diameter: 12 cm (4.72") Bulbs: 1 × 40W E27 Cable Exit: Top

Dimensions are measured from the base of the lamp to the middle of the bulb holder and are excluding shade. Overall height with recommended 10" tall drum shade is 56.9cm - 22.4"