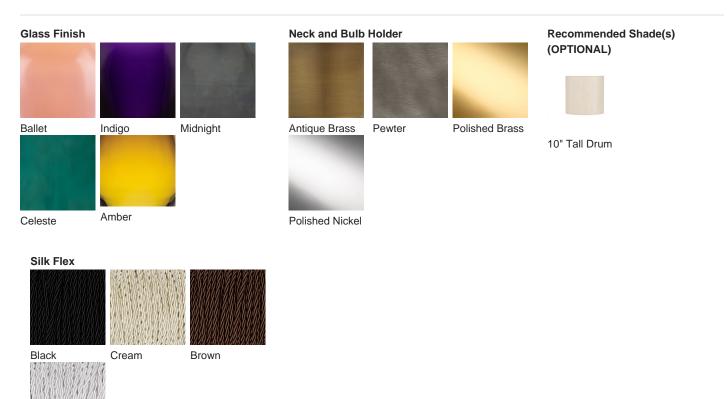

## TL816

Collection Name VEGA COLLECTION

Each Vortex table lamp is a unique art form. No two pieces are exactly the same, owing its sculptural form to a completely handmade, mould-free creation which allows for the unconstrained formation of each lamp's graceful twists and folds. We find ourselves entranced by the frozen fluidity of the Vortex glass, which evokes contemplation with its extraordinary beauty. IMPORTANT NOTE - Amber and Midnight glass finishes are currently only available as singles.

## **Available Finishes**

Silver

Size One TL816, Height: 34.5 cm (13.58") Diameter: 12 cm (4.72") Bulbs: 1 × 40W E27 Cable Exit: Top

Dimensions are measured from the base of the lamp to the middle of the bulb holder and are excluding shade. Overall height with recommended 10" tall drum shade is 56.9cm - 22.4"