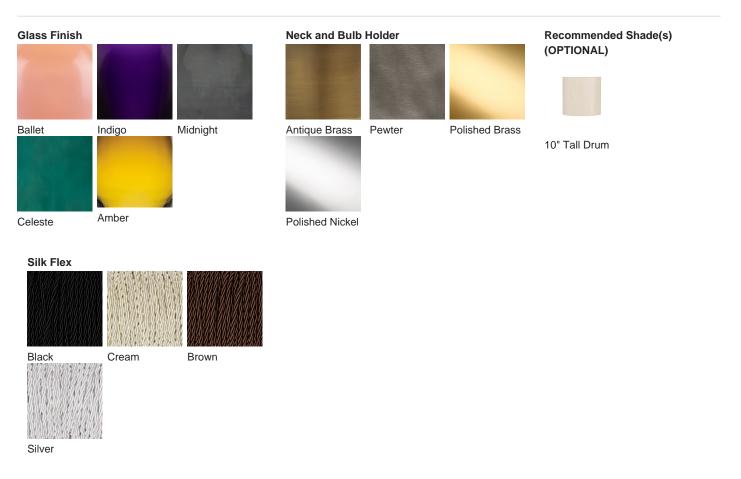

## TL816

Collection Name VEGA COLLECTION

Each Vortex table lamp is a unique art form. No two pieces are exactly the same, owing its sculptural form to a completely handmade, mould-free creation which allows for the unconstrained formation of each lamp's graceful twists and folds. We find ourselves entranced by the frozen fluidity of the Vortex glass, which evokes contemplation with its extraordinary beauty. IMPORTANT NOTE - Amber and Midnight glass finishes are currently only available as singles.

## Available Finishes

Size One TL816, Height: 34.5 cm (13.58") Diameter: 12 cm (4.72") Bulbs: 1 × 40W E27 Cable Exit: Top

Dimensions are measured from the base of the lamp to the middle of the bulb holder and are excluding shade. Overall height with recommended 10" tall drum shade is 56.9cm - 22.4"