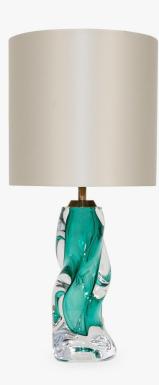

## TL816

Collection Name VEGA COLLECTION

Each Vortex table lamp is a unique art form. No two pieces are exactly the same, owing its sculptural form to a completely handmade, mould-free creation which allows for the unconstrained formation of each lamp's graceful twists and folds. We find ourselves entranced by the frozen fluidity of the Vortex glass, which evokes contemplation with its extraordinary beauty. IMPORTANT NOTE - Amber and Midnight glass finishes are currently only available as singles.

TL816 in Celeste and Antique Brass with 10" Tall Drum Shade in Bennett's 1806W-4501

## Available Finishes

Size One TL816, Height: 34.5 cm (13.58") Diameter: 12 cm (4.72") Bulbs: 1 × 40W E27 Cable Exit: Top

Dimensions are measured from the base of the lamp to the middle of the bulb holder and are excluding shade. Overall height with recommended 10" tall drum shade is 56.9cm - 22.4"