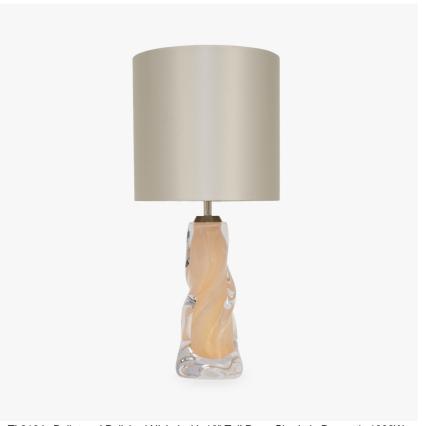

#### **TL816**

Collection Name
VEGA COLLECTION

Each Vortex table lamp is a unique art form. No two pieces are exactly the same, owing its sculptural form to a completely handmade, mould-free creation which allows for the unconstrained formation of each lamp's graceful twists and folds. We find ourselves entranced by the frozen fluidity of the Vortex glass, which evokes contemplation with its extraordinary beauty. IMPORTANT NOTE - Amber and Midnight glass finishes are currently only available as singles.

TL816 in Ballet and Polished Nickel with 10" Tall Drum Shade in Bennett's 1806W-4501