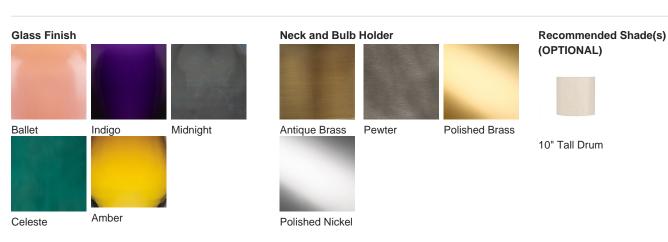

### **Available Finishes**

#### **TL816**

Collection Name
VEGA COLLECTION

Each Vortex table lamp is a unique art form. No two pieces are exactly the same, owing its sculptural form to a completely handmade, mould-free creation which allows for the unconstrained formation of each lamp's graceful twists and folds. We find ourselves entranced by the frozen fluidity of the Vortex glass, which evokes contemplation with its extraordinary beauty. IMPORTANT NOTE - Amber and Midnight glass finishes are currently only available as singles.