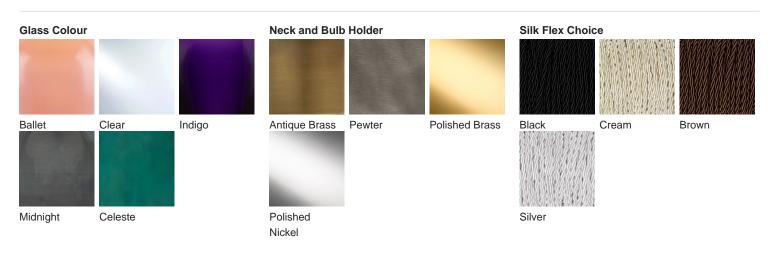

# **BELLA FIGURA**

# Vortex Table Lamp

## TL816

Collection Name VEGA COLLECTION

Each Vortex table lamp is a unique art form. No two pieces are exactly the same, owing its sculptural form to a completely handmade, mould-free creation which allows for the unconstrained formation of each lamp's graceful twists and folds. We find ourselves entranced by the frozen fluidity of the Vortex glass, which evokes contemplation with its extraordinary beauty.



TL816 in Celeste and Antique Brass with 10" Tall Drum Shade in Bennett's 1806W-4501

#### Available Finishes



### Size One

TL816, Height: 34.5 cm (13.58") Diameter: 12 cm (4.72") 1 x 40W E27 Max Watt and Lamps: 40W x 1



Dimensions are measured from the base of the lamp to the middle of the bulb holder and are excluding shade. Overall height with recommended 10" tall drum shade is 56.9cm - 22.4"

www.bella-figura.com