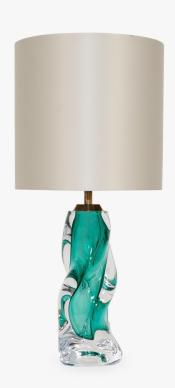

## TL816

Collection Name VEGA COLLECTION

Each Vortex table lamp is a unique art form. No two pieces are exactly the same, owing its sculptural form to a completely handmade, mould-free creation which allows for the unconstrained formation of each lamp's graceful twists and folds. We find ourselves entranced by the frozen fluidity of the Vortex glass, which evokes contemplation with its extraordinary beauty.

TL816 in Celeste and Antique Brass with 10" Tall Drum Shade in Bennett's 1806W-4501