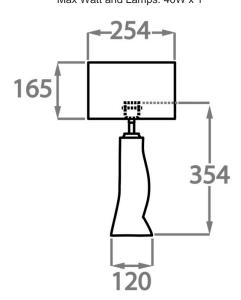

### Size One

TL816, Height: 34.5 cm (13.58") Diameter: 12 cm (4.72") 1 x 40W E27 Max Watt and Lamps: 40W x 1

Dimensions are measured from the base of the lamp to the middle of the bulb holder and are excluding shade. Overall height with recommended 10" tall drum shade is 56.9cm - 22.4"