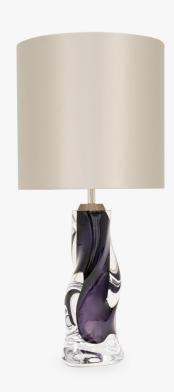

## TL816

Collection Name

Each Vortex table lamp is a unique art form. No two pieces are exactly the same, owing its sculptural form to a completely handmade, mould-free creation which allows for the unconstrained formation of each lamp's graceful twists and folds. We find ourselves entranced by the frozen fluidity of the Vortex glass, which evokes contemplation with its extraordinary beauty.

TL816 in Indigo & Polished Nickel