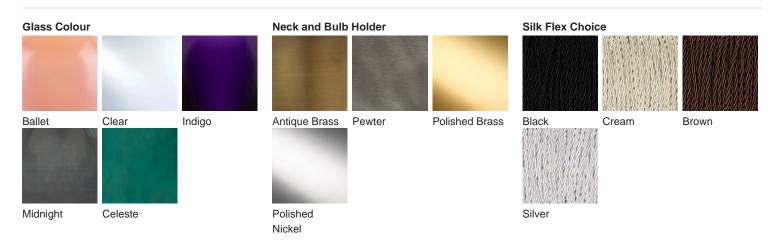

# **BELLA FIGURA**

# Vortex Table Lamp

## TL816

Collection Name

Each Vortex table lamp is a unique art form. No two pieces are exactly the same, owing its sculptural form to a completely handmade, mould-free creation which allows for the unconstrained formation of each lamp's graceful twists and folds. We find ourselves entranced by the frozen fluidity of the Vortex glass, which evokes contemplation with its extraordinary beauty.



TL816 in Indigo & Polished Nickel

#### **Available Finishes**



### Size One

TL816, Height: 34.5 cm (13.58") Diameter: 12 cm (4.72") 1 x 40W E27 Max Watt and Lamps: 40W x 1



Dimensions are measured from the base of the lamp to the middle of the bulb holder and are excluding shade. Overall height with recommended 10" tall drum shade is 56.9cm - 22.4"

www.bella-figura.com