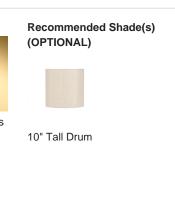

#### Compatible with

Express

TL816 in Midnight and Polished Brass with 10" Tall Drum Shade in Bennett's 1806W-4501

## Size One

TL816,

Height: 34.5 cm (13.58")
Diameter: 12 cm (4.72")
Bulbs: 1 × 40W E27
Cable Exit: Top

Dimensions are measured from the base of the lamp to the middle of the bulb holder and are excluding shade. Overall height with recommended 10" tall drum shade is 56.9 cm - 22.4"