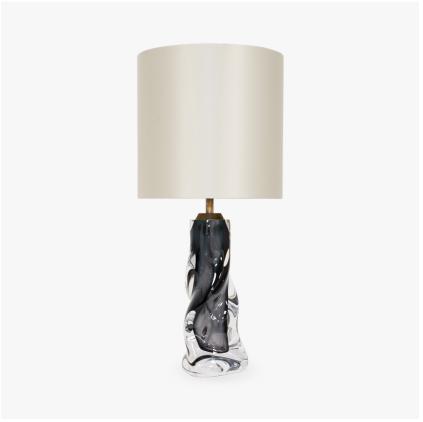

#### **TL816E**

Collection Name

**VEGA COLLECTION** 

Each Vortex table lamp is a unique art form. No two pieces are exactly the same, owing its sculptural form to a completely handmade, mould-free creation which allows for the unconstrained formation of each lamp's graceful twists and folds. We find ourselves entranced by the frozen fluidity of the Vortex glass, which evokes contemplation with its extraordinary beauty. IMPORTANT NOTE - Amber and Midnight glass finishes are currently only available as singles.

#### Compatible with

Express

TL816 in Midnight and Polished Brass with 10" Tall Drum Shade in Bennett's 1806W-4501

## Size One

TL816,

Height: 34.5 cm (13.58")
Diameter: 12 cm (4.72")
Bulbs: 1 × 40W E27
Cable Exit: Top

Dimensions are measured from the base of the lamp to the middle of the bulb holder and are excluding shade. Overall height with recommended 10" tall drum shade is 56.9 cm - 22.4"