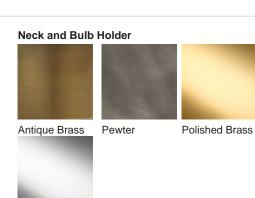

#### Compatible with

Express

TL816 in Midnight and Polished Brass with 10" Tall Drum Shade in Bennett's 1806W-4501