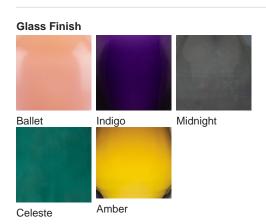

#### **TL816E**

Collection Name

**VEGA COLLECTION** 

Each Vortex table lamp is a unique art form. No two pieces are exactly the same, owing its sculptural form to a completely handmade, mould-free creation which allows for the unconstrained formation of each lamp's graceful twists and folds. We find ourselves entranced by the frozen fluidity of the Vortex glass, which evokes contemplation with its extraordinary beauty. IMPORTANT NOTE - Amber and Midnight glass finishes are currently only available as singles.

### **Available Finishes**

Polished Nickel