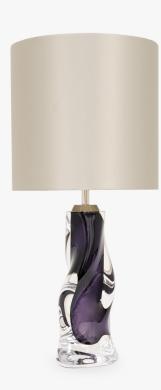

#### **TL816E**

**Collection Name VEGA COLLECTION** 

Each Vortex table lamp is a unique art form. No two pieces are exactly the same, owing its sculptural form to a completely handmade, mould-free creation which allows for the unconstrained formation of each lamp's graceful twists and folds. We find ourselves entranced by the frozen fluidity of the Vortex glass, which evokes contemplation with its extraordinary beauty. IMPORTANT NOTE - Amber and Midnight glass finishes are currently only available as singles.

#### Size One TL816, Height: 34.5 cm (13.58") Diameter: 12 cm (4.72") Bulbs: 1 × 40W E27 Cable Exit: Top

Dimensions are measured from the base of the lamp to the middle of the bulb holder and are excluding shade. Overall height with recommended 10" tall drum shade is 56.9cm - 22.4"