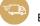

#### TL816E

Collection Name VEGA COLLECTION

Each Vortex table lamp is a unique art form. No two pieces are exactly the same, owing its sculptural form to a completely handmade, mould-free creation which allows for the unconstrained formation of each lamp's graceful twists and folds. We find ourselves entranced by the frozen fluidity of the Vortex glass, which evokes contemplation with its extraordinary beauty. IMPORTANT NOTE - Amber and Midnight glass finishes are currently only available as singles.

#### Compatible with

Express

TL816 in Celeste and Antique Brass with 10" Tall Drum Shade in Bennett's 1806W-4501

#### Size One TL816, Height: 34.5 cm (13.58") Diameter: 12 cm (4.72") Bulbs: 1 × 40W E27 Cable Exit: Top

Dimensions are measured from the base of the lamp to the middle of the bulb holder and are excluding shade. Overall height with recommended 10" tall drum shade is 56.9cm - 22.4"