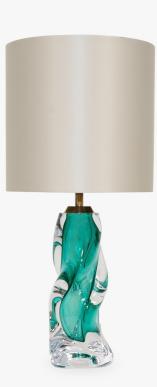

#### TL816E

Collection Name VEGA COLLECTION

Each Vortex table lamp is a unique art form. No two pieces are exactly the same, owing its sculptural form to a completely handmade, mould-free creation which allows for the unconstrained formation of each lamp's graceful twists and folds. We find ourselves entranced by the frozen fluidity of the Vortex glass, which evokes contemplation with its extraordinary beauty. IMPORTANT NOTE - Amber and Midnight glass finishes are currently only available as singles.

## Available Finishes

Silver

#### Size One TL816, Height: 34.5 cm (13.58") Diameter: 12 cm (4.72") Bulbs: 1 × 40W E27 Cable Exit: Top

Dimensions are measured from the base of the lamp to the middle of the bulb holder and are excluding shade. Overall height with recommended 10" tall drum shade is 56.9cm - 22.4"