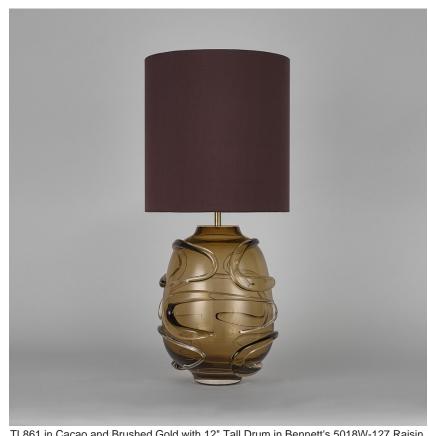

#### Compatible with

Yacht Club

TL861 in Cacao and Brushed Gold with 12" Tall Drum in Bennett's 5018W-127 Raisin

#### **NEW PRODUCTS COLLECTION**

The Waltz Lamp is adorned with rhythmic swirling glass trails that evoke the graceful movements of the ballroom dance from which it gains its name. This bold creation not only brightens your room but also serves as a captivating centrepiece, its refined posture stands tall and proud while its whirling decoration embodies the beauty and fluidity of a duet dancing the Waltz.