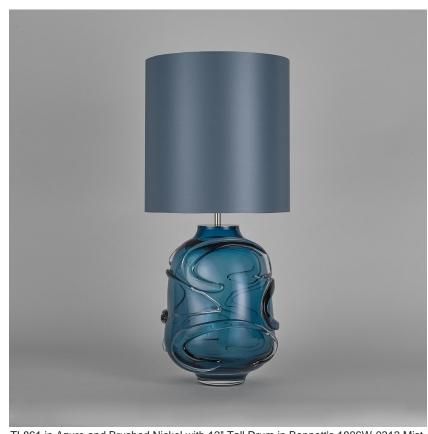

#### **NEW PRODUCTS COLLECTION**

The Waltz Lamp is adorned with rhythmic swirling glass trails that evoke the graceful movements of the ballroom dance from which it gains its name. This bold creation not only brightens your room but also serves as a captivating centrepiece, its refined posture stands tall and proud while its whirling decoration embodies the beauty and fluidity of a duet dancing the Waltz.

# Compatible with

Yacht Club

TL861 in Azure and Brushed Nickel with 12" Tall Drum in Bennett's 1806W-0312 Mist