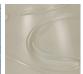

# **BELLA FIGURA**

## **Waltz Lamp**

#### TL861

Collection Name

#### **NEW PRODUCTS COLLECTION**

The Waltz Lamp is adorned with rhythmic swirling glass trails that evoke the graceful movements of the ballroom dance from which it gains its name. This bold creation not only brightens your room but also serves as a captivating centrepiece, its refined posture stands tall and proud while its whirling decoration embodies the beauty and fluidity of a duet dancing the Waltz.

#### Compatible with



Yacht Club



Dune

#### **Available Finishes**

#### **Glass Finish**



Cacao (Waltz)



Azure (Waltz)



Phantom (Waltz)

### **Metal Finish**



Brushed Bronze



**Brushed Gold** 



**Brushed Nickel** 

#### Recommended Shade(s) (OPTIONAL)

12" Tall Drum

# Clear (Waltz)

# Silk Flex





Brown

Silver



Cream

#### **Available Sizes**

Size One

TL861,

Height: 44.5 cm (17.52")
Diameter: 24 cm (9.45")
Bulbs: 1 x 5W E27
Net Weight: 7 kg / 15 lb Cable Exit:

Тор

Dimensions are measured from the base of the lamp to the middle of the bulb holder and are excluding shade. Overall height with recommended 12" tall drum shade is 71.5cm - 28.5"