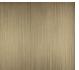

# **BELLA FIGURA**

## **Waltz Lamp**

#### TL861

Collection Name

#### **NEW PRODUCTS COLLECTION**

The Waltz Lamp is adorned with rhythmic swirling glass trails that evoke the graceful movements of the ballroom dance from which it gains its name. This bold creation not only brightens your room but also serves as a captivating centrepiece, its refined posture stands tall and proud while its whirling decoration embodies the beauty and fluidity of a duet dancing the Waltz.

#### Compatible with



Yacht Club



Dune

#### **Available Finishes**

#### **Glass Finish**



Cacao (Waltz)



Azure (Waltz)



Phantom (Waltz)

### **Metal Finish**



Brushed Bronze



**Brushed Gold** 



**Brushed Nickel** 

#### Recommended Shade(s) (OPTIONAL)

12" Tall Drum

# Clear (Waltz)

# Silk Flex





Brown

Silver



Cream

#### **Available Sizes**

Size One

TL861,

Height: 44.5 cm (17.52")
Diameter: 24 cm (9.45")
Bulbs: 1 x 5W E27
Net Weight: 7 kg / 15 lb Cable Exit:

Тор

Dimensions are measured from the base of the lamp to the middle of the bulb holder and are excluding shade. Overall height with recommended 12" tall drum shade is 71.5cm - 28.5"