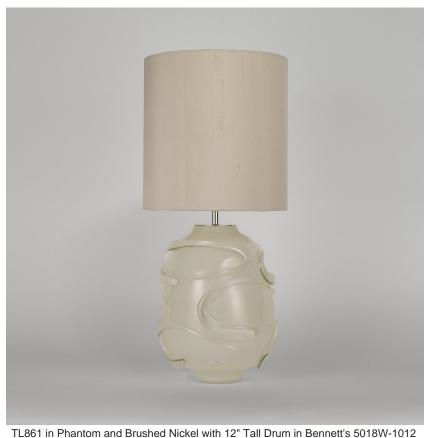

#### TL861

Collection Name

#### **NEW PRODUCTS COLLECTION**

The Waltz Lamp is adorned with rhythmic swirling glass trails that evoke the graceful movements of the ballroom dance from which it gains its name. This bold creation not only brightens your room but also serves as a captivating centrepiece, its refined posture stands tall and proud while its whirling decoration embodies the beauty and fluidity of a duet dancing the Waltz.

#### Recommended Shade(s) (OPTIONAL)

12" Tall Drum