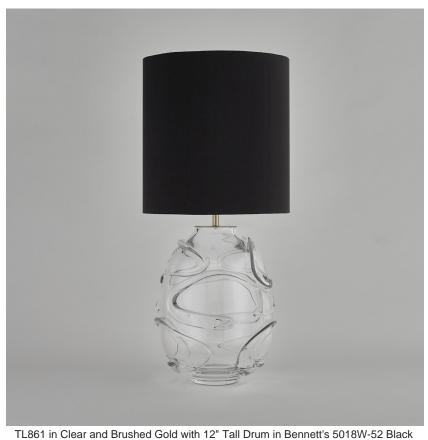

#### TL861

Collection Name

#### **NEW PRODUCTS COLLECTION**

The Waltz Lamp is adorned with rhythmic swirling glass trails that evoke the graceful movements of the ballroom dance from which it gains its name. This bold creation not only brightens your room but also serves as a captivating centrepiece, its refined posture stands tall and proud while its whirling decoration embodies the beauty and fluidity of a duet dancing the Waltz.

#### Recommended Shade(s) (OPTIONAL)

12" Tall Drum