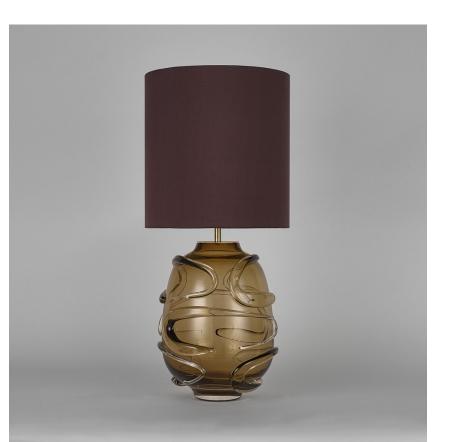

#### TL861

**Collection Name** NEW PRODUCTS COLLECTION

The Waltz Lamp is adorned with rhythmic swirling glass trails that evoke the graceful movements of the ballroom dance from which it gains its name. This bold creation not only brightens your room but also serves as a captivating centrepiece, its refined posture stands tall and proud while its whirling decoration embodies the beauty and fluidity of a duet dancing the Waltz.

### Compatible with

TL861 in Cacao and Brushed Gold with 12" Tall Drum in Bennett's 5018W-127 Raisin

Brushed Nickel

#### Silk Flex

Brown

Cream

Size One TL861, Height: 44.5 cm (17.52") Diameter: 24 cm (9.45") Bulbs: 1 × 5W E27 Net Weight: 7 kg / 15 lb Cable Exit: Top

Dimensions are measured from the base of the lamp to the middle of the bulb holder and are excluding shade. Overall height with recommended 12" tall drum shade is 71.5cm - 28.5"