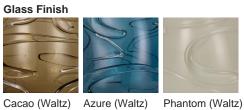

## **Available Finishes**

Brushed Bronze

Metal Finish

Brushed Gold

Recommended Shade(s) (OPTIONAL) 12" Tall Drum

Cacao (Waltz)

Clear (Waltz)