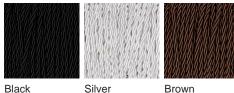

#### Silk Flex

Brown

Cream

Size One TL861, Height: 44.5 cm (17.52") Diameter: 24 cm (9.45") Bulbs: 1 × 5W E27 Net Weight: 7 kg / 15 lb Cable Exit: Top

Dimensions are measured from the base of the lamp to the middle of the bulb holder and are excluding shade. Overall height with recommended 12" tall drum shade is 71.5cm - 28.5"