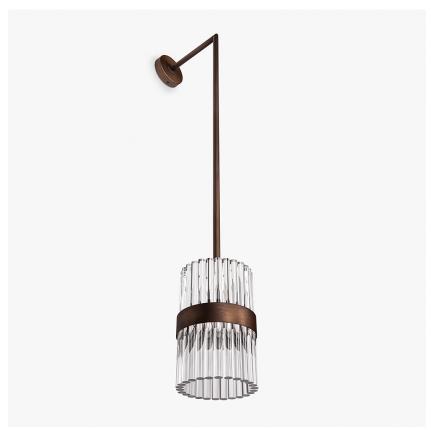

# **Curzon Street Lantern Wall Light**

### WL121-LAN

Collection Name
MAYFAIR COLLECTION

Designed with bedsides in mind, this sleek and stylish addition to the Curzon Street range sees this well known Lucite structure hang from a customisable length rodded wall fixture. It is a practical and funtional space saver and complimetary to the co-ordinating Curzon Street chandelier, table lamp and pendant products in a variety of finishes to suit your space.

#### Size One

WL121-LAN, Height: 30 cm (11.81") Diameter: 20 cm (7.87") Depth: 24 cm (9.45")

Bulbs: 1 x 40W E27 Net Weight: 10 kg / 23 lb

All our wall lights are suitable for bathrooms if positioned in Zone 3. Please refer to the IP Rating Guide in the Bathroom Section on our website

The rod length on this wall light is 101cm, however this is customisable. Please contact your sales advisor to discuss options.