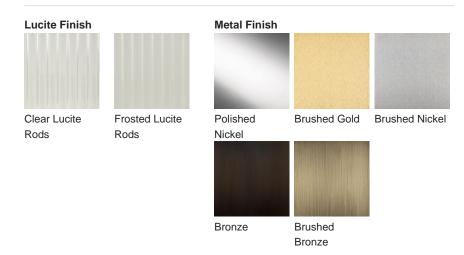

## **BELLA FIGURA**

# **Curzon Street Lantern Wall Light**

### WL121-LAN

Collection Name
MAYFAIR COLLECTION

Designed with bedsides in mind, this sleek and stylish addition to the Curzon Street range sees this well known Lucite structure hang from a customisable length rodded wall fixture. It is a practical and funtional space saver and complimetary to the co-ordinating Curzon Street chandelier, table lamp and pendant products in a variety of finishes to suit your space.

#### **Test Certification**

UL (Underwriters Laboratories) test certificates available for the USA - will incur a surcharge

#### Compatible with



Bathroom



WL121-LAN in Brushed Brass and Clear Lucite Rods

#### **Available Finishes**



#### **Available Sizes**

#### Size One

WL121-LAN, Height: 30 cm (11.81") Diameter: 20 cm (7.87") Depth: 24 cm (9.45")

Bulbs: 1 x 40W E27 Net Weight: 10 kg / 23 lb

All our wall lights are suitable for bathrooms if positioned in Zone 3. Please refer to the IP Rating Guide in the Bathroom Section on our website

The rod length on this wall light is 101cm, however this is customisable. Please contact your sales advisor to discuss options.