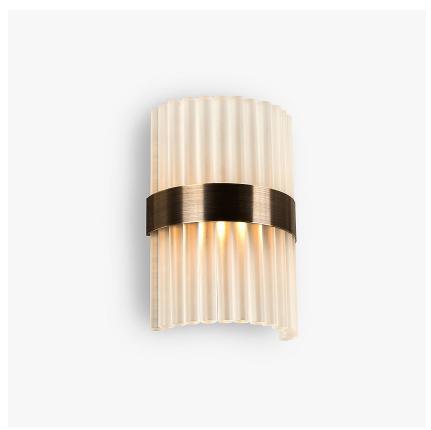

# **Curzon Street Wall Light**

## **MAYFAIR COLLECTION**

A very contemporary half-drum wall light with a central antique brushed brass band and solid clear or frosted Lucite rods.

## **Available Finishes**

Clear Lucite Rods

Frosted Lucite Rods

Metal Finish

Polished

Polished Gold Brushed Gold

Brushed Nickel Bronze

Bronze