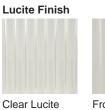

#### **Available Finishes**

Rods

Frosted Lucite Rods

Small WL121-SM, 
 WE121-SM,
 WE121-ME,

 Height: 20 cm (7.87")
 Height: 30 cm (11.81")

 Width: 14.5 cm (5.71")
 Width: 20 cm (7.87")

 Depth: 9.5 cm (3.74")
 Depth: 12 cm (4.72")
 Width: 14.5 cm (5.71") 
 Depth: 12 cm (4.72")