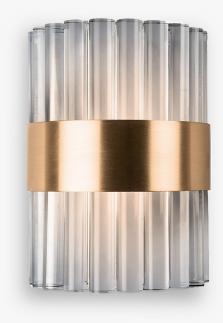

### WL121-SM

Collection Name MAYFAIR COLLECTION

A very contemporary half-drum wall light with a central brass band and solid clear or frosted Lucite rods.

#### **Test Certification**

UL (Underwriters Laboratories) test certificates available for the USA - will incur a surcharge

WL121-SM in Clear Lucite and Brushed Gold