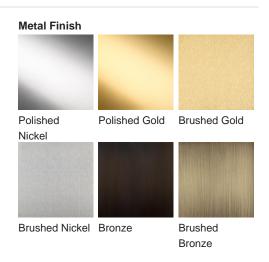

#### **Test Certification**

UL (Underwriters Laboratories) test certificates available for the USA - will incur a surcharge

WL121-SM in Clear Lucite and Brushed Gold