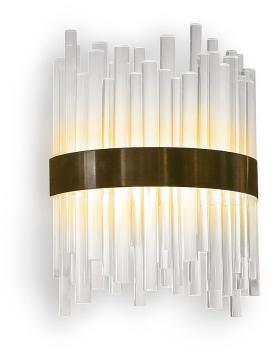

# **Bond Street Wall Light**

# WL122

Collection Name

# **MAYFAIR COLLECTION**

A very contemporary half-drum wall light with a central bronze band and solid, clear Lucite rods of different diameters in a random pattern.