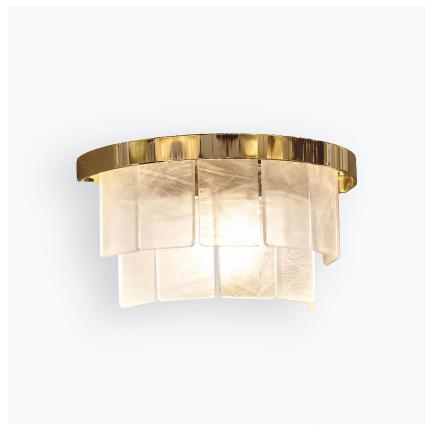

## Savile Row Wall Light

#### **MAYFAIR COLLECTION**

A very contemporary half-drum wall light with a twotiered frame and hand-carved Lucite tiles.

#### Compatible with

Bathroom

WL125 in Hand-carved Lucite and Polished Gold