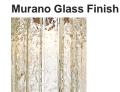

#### Compatible with

WL125 in Clear Hammered Murano Glass and Polished Gold

# **Metal Finish**

Polished Gold

**Brushed Nickel** 

Clear Hammered (Flat)