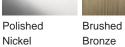

# **BELLA FIGURA**

# Savile Row Wall Light

#### WL125

Collection Name

# **MAYFAIR COLLECTION**

A very contemporary half-drum wall light with a twotiered frame and the new addition of hammered glass tiles.

#### **Test Certification**

UL (Underwriters Laboratories) test certificates available for the USA - will incur a surcharge

#### Compatible with





WL125 in Clear Hammered Murano Glass and Polished Gold

#### **Available Finishes**

# **Metal Finish**







Polished Gold

**Brushed Nickel** 

Clear Hammered (Flat)





# **Available Sizes**

One Size Only

WL125,
Height: 18 cm (7.09")
Width: 30 cm (11.81")
Bulbs: 2 x LED 2.5w E14 Golf Ball
Bulbs/Lamps only
Net Weight: 2 kg / 4 lb

All our wall lights are suitable for bathrooms if positioned in Zone 3. Please refer to the IP Rating Guide in the Bathroom Section on our website