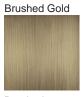

# **BELLA FIGURA**

# Savile Row Wall Light

#### WL125

Collection Name

# **MAYFAIR COLLECTION**

A very contemporary half-drum wall light with a twotiered frame and the new addition of hammered glass tiles.

#### **Test Certification**

UL (Underwriters Laboratories) test certificates available for the USA - will incur a surcharge

#### Compatible with





WL125 in Clear Hammered Murano Glass and Polished Gold

#### **Available Finishes**

# **Metal Finish**







Polished Gold

**Brushed Nickel** 

Clear Hammered (Flat)





# **Available Sizes**

One Size Only

WL125,
Height: 18 cm (7.09")
Width: 30 cm (11.81")
Bulbs: 2 x LED 2.5w E14 Golf Ball
Bulbs/Lamps only
Net Weight: 2 kg / 4 lb

All our wall lights are suitable for bathrooms if positioned in Zone 3. Please refer to the IP Rating Guide in the Bathroom Section on our website