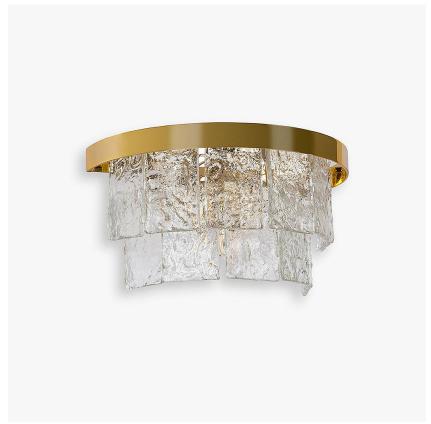

# Savile Row Wall Light

# **MAYFAIR COLLECTION**

A very contemporary half-drum wall light with a twotiered frame and the new addition of hammered glass tiles.

#### Compatible with

WL125 in Clear Hammered Murano Glass and Polished Gold