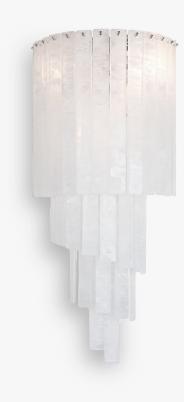

## Pall Mall Wall Light

### WL127

Collection Name MAYFAIR COLLECTION

A contemporary wall light with a spiral frame and hand-carved Lucite tiles

#### WL127-30 in Chrome & Clear Hand-carved Lucite

## **Available Finishes**

Clear Hand-Carved Lucite

Metal Finish

Polished Nickel

Size Two WL127-30, Height: 62 cm (24.41") Width: 30 cm (11.81") Depth: 16 cm (6.3") Bulbs: 3 × LED 2.5w G9 LED Net Weight: 3 kg / 7 lb