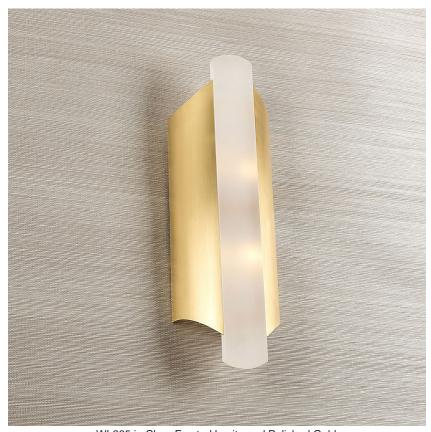

# Saphir Wall Light

# WL264

Collection Name

# ART DECO COLLECTION

A stunning wall light with a central column of frosted Lucite flanked by curved brass wings.

# Compatible with

Bathroom

WL265 in Clear Frosted Lucite and Polished Gold