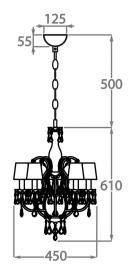

#### Metal Finish

Polished Nickel Polished Gold

**5 Light** CL351-5,

Height: 61 cm (24.02")
Diameter: 45 cm (17.72")
Bulbs: 5 x 40w E14
Net Weight: 5 kg / 11 lb

**8 Light** CL351-8, Height: 73 cm (28.74") Diameter: 65 cm (25.59")

Bulbs: 8 × 40w E14

Net Weight: 8 kg / 18 lb

The dimensions of the central rod/chain and ceiling rose are not included in the height measurements. Standard rod/chain and ceiling rose is 50cm if not otherwise specified by customer.