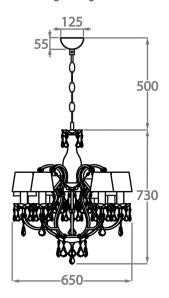

#### Metal Finish

Polished Nickel Polished Gold

**5 Light** CL351-5,

Height: 61 cm (24.02")
Diameter: 45 cm (17.72")
Bulbs: 5 x 40w E14
Net Weight: 5 kg / 11 lb

**8 Light** CL351-8, Height: 73 cm (28.74") Diameter: 65 cm (25.59")

Bulbs: 8 × 40w E14

Net Weight: 8 kg / 18 lb

The dimensions of the central rod/chain and ceiling rose are not included in the height measurements. Standard rod/chain and ceiling rose is 50cm if not otherwise specified by customer.