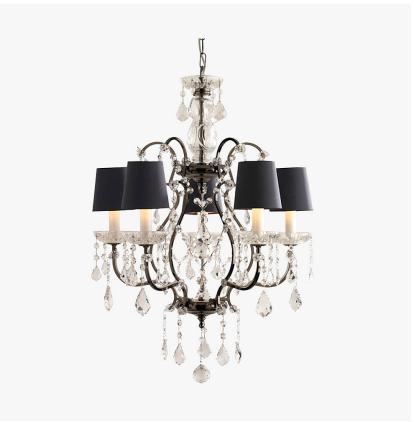

CL351-5 in Black Nickel and Clear Lead Crystal with 4 Inch Empire Shades (candle Clip) in Silk Dupion 5018W/86

## **Glass Shape**

Clear Lead Crystal

#### Metal Finish

Polished Nickel Polished Gold

**5 Light** CL351-5,

Height: 61 cm (24.02")
Diameter: 45 cm (17.72")
Bulbs: 5 x 40w E14
Net Weight: 5 kg / 11 lb

**8 Light** CL351-8, Height: 73 cm (28.74") Diameter: 65 cm (25.59")