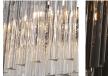

# Waterfall Wall Light

## WL410

Collection Name RETRO MURANO COLLECTION

A Bella Figura design classic - a beautiful spiral wall light that is supremely elegant and timeless in smoke Murano glass

#### Glass Shape

Smooth Smooth Triangular - Angle Triangular - Flat Cut Cut Metal Finish

Polished Gold Brushed Bronze

Murano Glass Finish

Clear Triangular Flat Cut Smoke Triangular Flat

Cut

Satin Triangular Flat Cut Small WL410-20, Height: 53 cm (20.87") Width: 20 cm (7.87") Depth: 10 cm (3.94") Bulbs: 1 × 25w E14 Net Weight: 6 kg / 13 lb Medium WL410-30, Height: 62 cm (24.41") Width: 30 cm (11.81") Depth: 16 cm (6.3") Bulbs: 3 × 25w E14 Net Weight: 8 kg / 18 lb