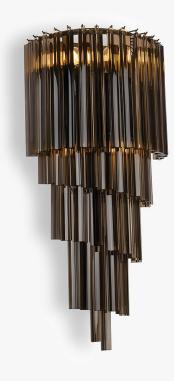

# Waterfall Wall Light

## WL410

Collection Name RETRO MURANO COLLECTION

A Bella Figura design classic - a beautiful spiral wall light that is supremely elegant and timeless in smoke Murano glass

#### Glass Shape

Smooth Smooth Triangular - Angle Triangular - Flat Cut Cut Metal Finish

Polished Gold Brushed Bronze

Murano Glass Finish

Clear Triangular Flat Cut Smoke Triangular Flat

Cut

Satin Triangular Flat Cut Small WL410-20, Height: 53 cm (20.87") Width: 20 cm (7.87") Depth: 10 cm (3.94") Bulbs: 1 × 25w E14 Net Weight: 6 kg / 13 lb Medium WL410-30, Height: 62 cm (24.41") Width: 30 cm (11.81") Depth: 16 cm (6.3") Bulbs: 3 × 25w E14 Net Weight: 8 kg / 18 lb