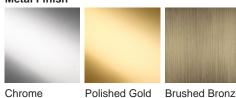

#### **Glass Shape**

Smooth Quadrangular - Triangular -Angle Cut

Smooth Triangular -Flat Cut

Chrome

Brushed Bronze

Murano Glass Finish

Clear Triangular Flat Cut

Smoke Triangular Flat Cut