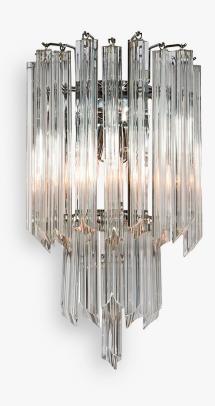

## Waterfall 2 Wall Light

### WL411-2

**Collection Name RETRO MURANO COLLECTION** 

A classic and versatile design that co-ordinates with many of our Retro Murano chandeliers.

#### **Compatible with**

Bathroom

WL411-2 in Clear Murano Smooth Quadrangular Angle Cut Glass and Chrome

Two Tier WL411-2, Height: 40 cm (15.75") Width: 25 cm (9.84") Depth: 16 cm (6.3") Bulbs: 2 × 40w E14 Net Weight: 5 kg / 11 lb

Three Tier WL411-3, Height: 50 cm (19.69") Width: 37 cm (14.57") Depth: 20 cm (7.87") Bulbs: 3 × 40w E14 Net Weight: 7 kg / 15 lb