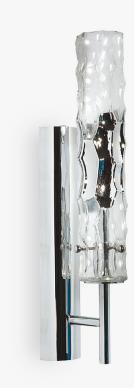

## WL423

Collection Name **RETRO MURANO COLLECTION** 

A Bella Figura design classic. Hand-made Murano glass faux bamboo tubes decorated with either gold or silver bands.

### **Test Certification**

UL (Underwriters Laboratories) test certificates available for the USA - will incur a surcharge

WL423-1 Clear and Silver Murano Glass Bamboo Tubes and Chrome

### **Available Finishes**

**Glass Finish** 

All Clear

Chrome

Polished Gold

1 Light WL423-1, Height: 41 cm (16.14") Width: 6 cm (2.36") Depth: 13 cm (5.12") Bulbs: 1 × 6w G9 LED Net Weight: 2 kg / 5 lb 2 Light WL423-2, Height: 45 cm (17.72") Width: 22 cm (8.66") Depth: 9 cm (3.54") Bulbs: 2 × 6w G9 LED Net Weight: 3 kg / 7 lb