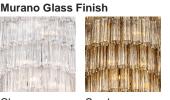

## Metal Finish

Chrome

Brushed Bronze

Clear Pentagonal Glass

Smoke Pentagonal Glass One Size Only WL429, Height: 23 cm (9.06") Width: 30 cm (11.81") Depth: 16 cm (6.3") Bulbs: 2 x 40w E14 Net Weight: 4 kg / 9 lb