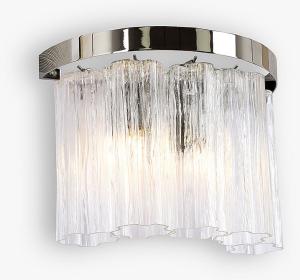

## WL429

Collection Name RETRO MURANO COLLECTION

Our re-interpretation of the classic Pentagon Wall Light - more linear and contemporary, with a top metal band in a variety of finishes. Extremely stylish and chic.

#### **Test Certification**

UL (Underwriters Laboratories) test certificates available for the USA - will incur a surcharge

WL429 in Clear Pentagonal Murano Glass and Chrome