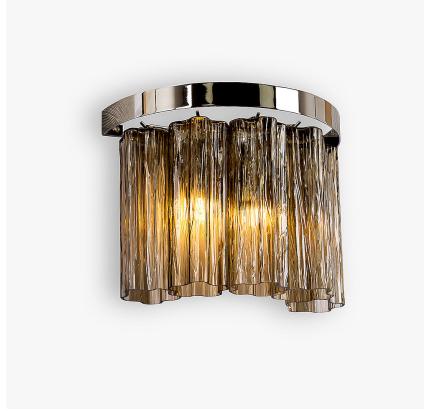

# Pentagon 2 Wall Light

# WL429

Collection Name

#### **Test Certification**

UL (Underwriters Laboratories) test certificates available for the USA - will incur a surcharge

WL429 in Smoke Pentagonal Murano Glass and Chrome