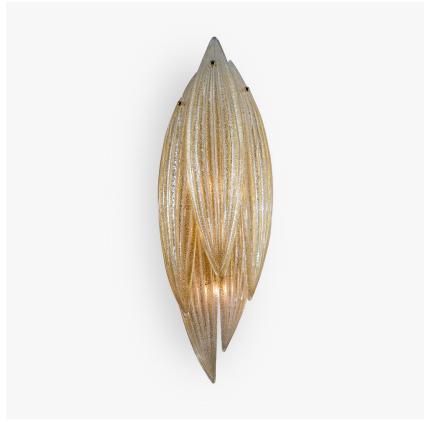

## **Paradise Wall Light**

#### WL430-5

Collection Name

### RETRO MURANO COLLECTION

We think that this wall light is simply one of our most beautiful designs - glamourous, elegant and timeless. It is also one of our all time best selling wall lights that looks equally at home in a very contemporary or more traditional interior. This is a wall light which manages to be both understated and glamourous at the same time.

#### **Test Certification**

UL (Underwriters Laboratories) test certificates available for the USA - will incur a surcharge

WL430-5 in Gold Metal & Gold Murano Glass