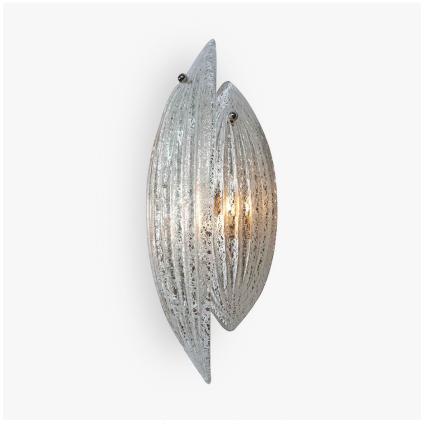

## **Paradise Wall Light**

#### WL430-2

Collection Name

### RETRO MURANO COLLECTION

We think that this wall light is simply one of our most beautiful designs - glamourous, elegant and timeless. It is also one of our all time best selling wall lights that looks equally at home in a very contemporary or more traditional interior. This is a wall light which manages to be both understated and glamourous at the same time.

#### **Test Certification**

UL (Underwriters Laboratories) test certificates available for the USA - will incur a surcharge

WL430-2 in Silver Murano Glass and Chrome