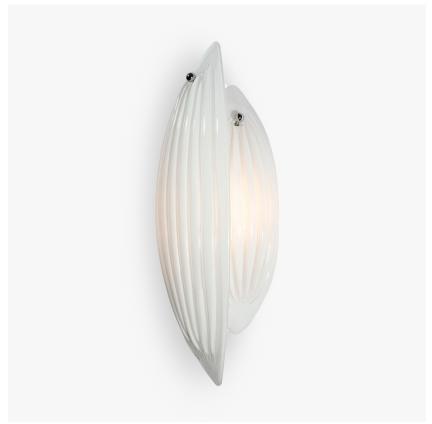

## **Paradise Wall Light**

### RETRO MURANO COLLECTION

We think that this wall light is simply one of our most beautiful designs - glamourous, elegant and timeless. It is also one of our all time best selling wall lights that looks equally at home in a very contemporary or more traditional interior. This is a wall light which manages to be both understated and glamourous at the same time.

#### **Test Certification**

UL (Underwriters Laboratories) test certificates available for the USA - will incur a surcharge

WL430-2 in White Murano Glass and Chrome

#### **Murano Glass Finish**

Milk White Murano Glass

Silver Murano Glass