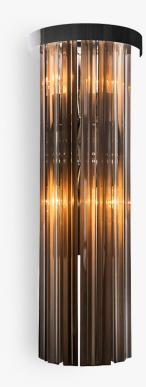

# Long Drum Wall Light

## WL443

Collection Name RETRO MURANO COLLECTION

Our new ultra-chic extra long drum wall light with a metal top band. Long, lean and lovely.

#### WL443 in Smoke Murano Glass and Chrome

## Metal Finish

Chrome

Clear Triangular Cut

**Murano Glass Finish** 

Cut

Satin ar Flat Triangular Flat Cut One Size Only WL443, Height: 62 cm (24.41") Width: 22 cm (8.66") Depth: 14 cm (5.51") Bulbs: 4 x 25w E14 Net Weight: 6 kg / lb