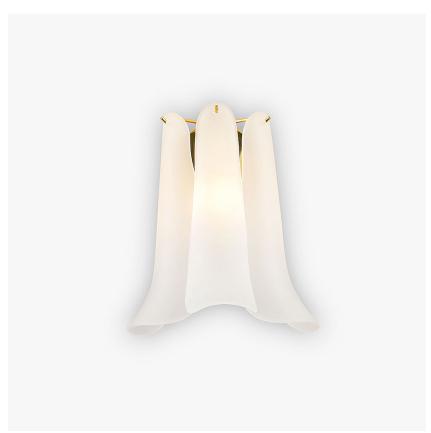

## **Dahlia Wall Light**

#### **RETRO MURANO COLLECTION**

The perfect match for our Dahlia chandelier, combining modernity with classic design and elegance, the new Dahlia wall light is a more contemporary take on its predecessor the Petal wall light. Inspired by the delicate petals that adorn the opulent Dahlia flower, each piece of glass hangs beautifully from the ceiling frame in either smoke or satin Murano glass.